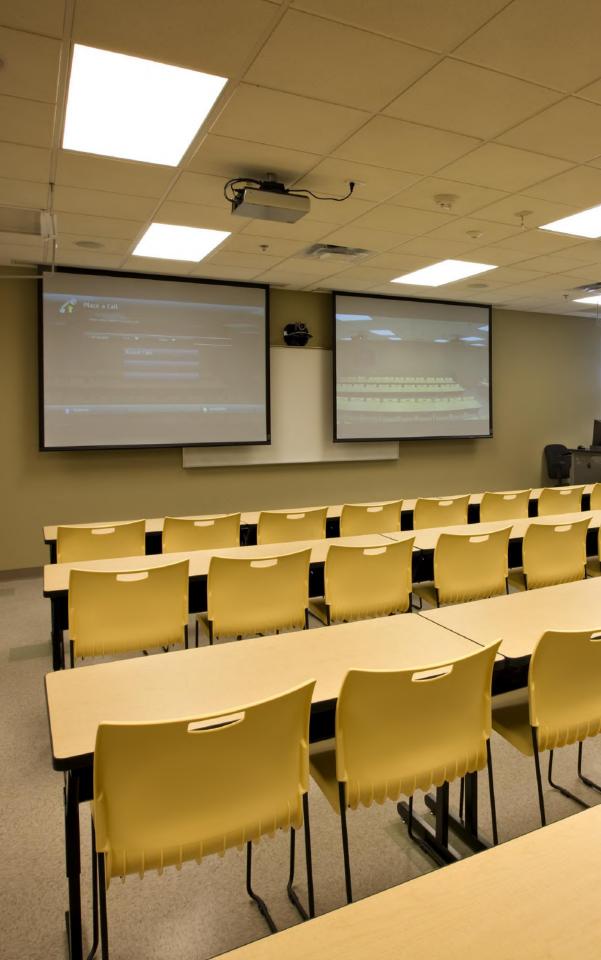

### **COMFORTABLE**

Ideal and comfortable. This is the ideal bright replacement solution for old fluorescent fixture and T5, T8 tubes. The evenly distributed light is ideal for many indoor areas and settings including office, workshop, kitchen, garage, shop, basement, etc.

No glare, no noise, no RF interference makes this series a truly comfortable and reliable light source.

## **HIGHLIGHT FEATURES**

The LAC backlit LED panel offers soft and uniform light with PMMA optical lensing that will not yellow in 3 years. And the Unified Glare Rating(UGR) is smaller than 19, which makes the most comfortable lighting feelings in the environment.