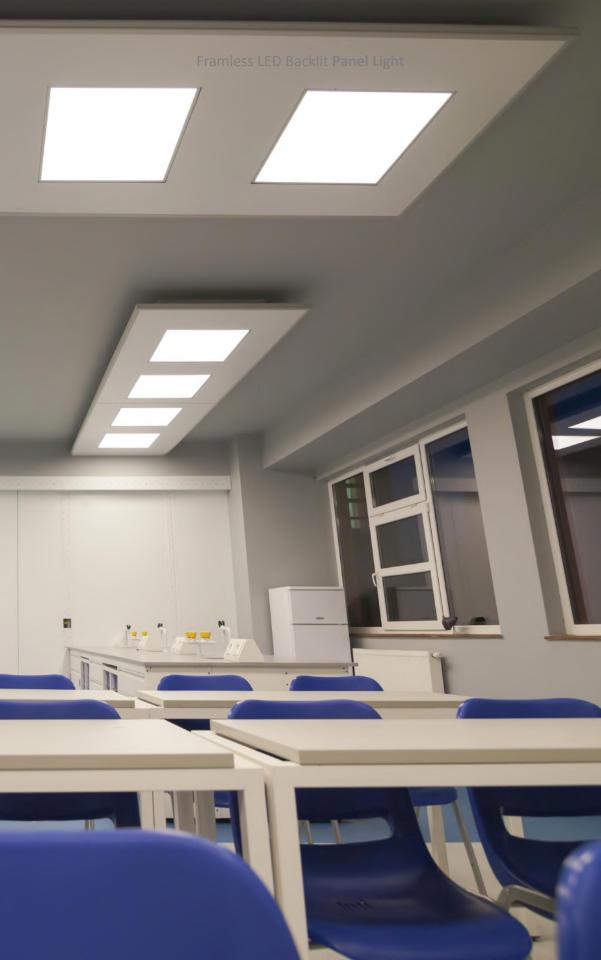

## **ENDLESS SHINE**

The frameless design of LAC backlit LED panel is inspired by the endless sea.

It creates and shines endlessly in any scale of room and brings the elegant lighting experience.

#### **BACKLIT DESIGN**



LEDs aim directly at the diffuser







### **COMFORTABLE**

Ideal and comfortable. This is the ideal bright replacement solution for old fluorescent fixture and T5, T8 tubes. The evenly distributed light is ideal for many indoor areas and settings including office, workshop, kitchen, garage, shop, basement, etc.

No glare, no noise, no RF interference makes this series a truly comfortable and reliable light source.









# SMART CONTROL TECHNOLOGY

A whole series backlit and surface mounted panel light offers you the present smartest controlling technology to make no compromising lighting condition in all indoor scenes.

- P IR CCT
- P IR RGB+CCT























## **HIGHLIGHT FEATURES**

The LAC backlit LED panel offers soft and uniform light with PMMA optical lensing that will not yellow in 3 years. And the Unified Glare Rating(UGR) is smaller than 19, which makes the most comfortable lighting feelings in the environment.

#### **INSTALLATION**



**Pendant Luminaire** 



**Recessed Luminaire** 



Surface-mounted Luminaire



#### Framless LED Backlit Panel Light

# **DIMENSION**



300 x 300 mm 450 x 450 mm 600 x 600 mm 18w 32w 40w 1400lm 2400lm 3200lm





#### Framless LED Backlit Panel L