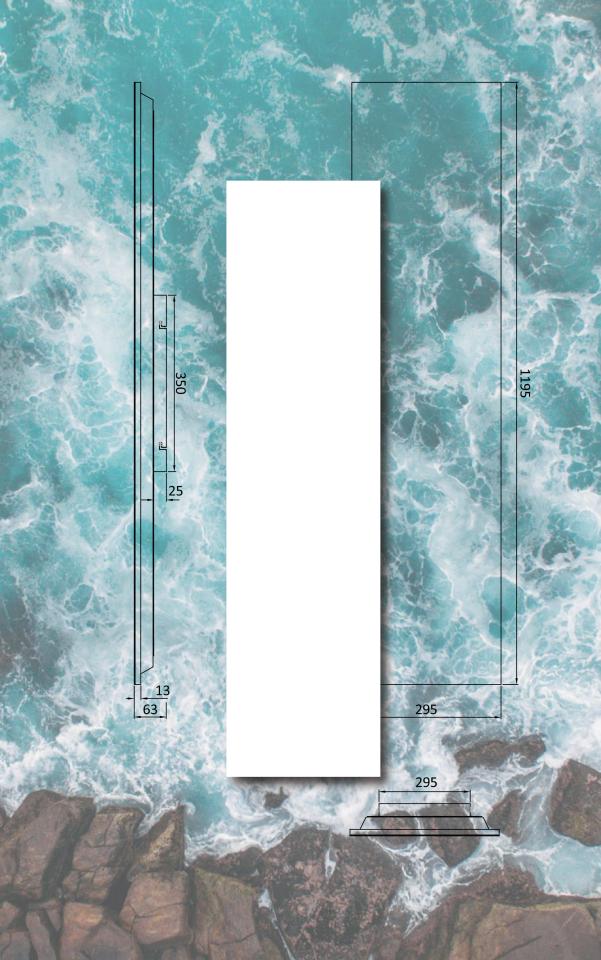

#### Framless LED Backlit Panel Light

# **DIMENSION**

250 x 1000 mm 300 x 1000 mm 32w 2400lm

40w 3200lm

(Area B) Eastem Factory, No.4 of Zheliao Industrial Zone Huaide Village.
Humen Town, Dongguan City,
Guangdong Province, China
T +86-769 3893 3700
F +86-769 8538 9947
info@lacled.com.cn
www.lacled.com