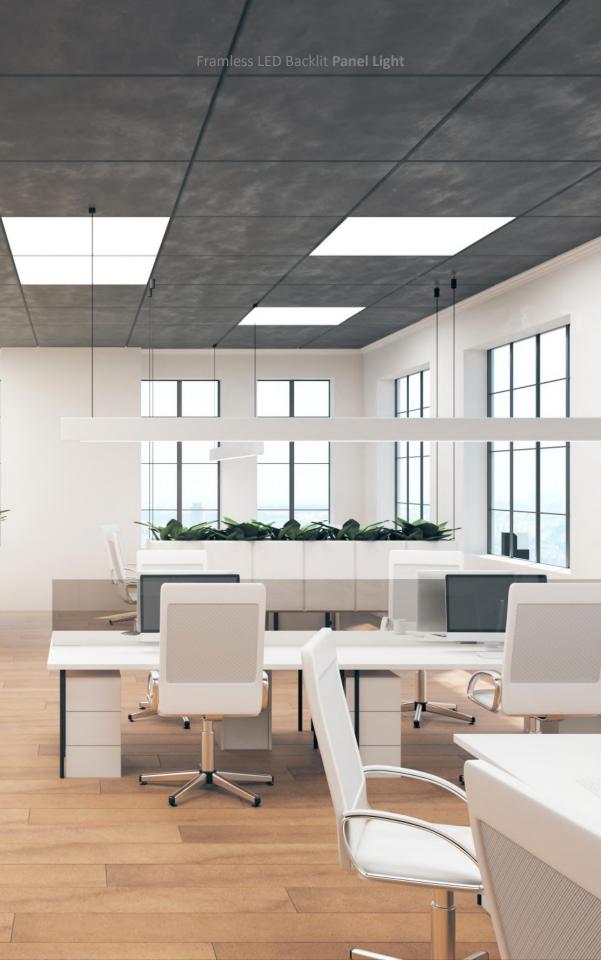

## **ENDLESS SHINE**

The frameless design of LAC backlit LED panel is inspired by the endless sea.

It creates and shines endlessly in any scale of room and brings the elegant lighting experience.

#### **BACKLIT DESIGN**



LEDs aim directly at the diffuser







### **COMFORTABLE**

Ideal and comfortable. This is the ideal bright replacement solution for old fluorescent fixture and T5, T8 tubes. The evenly distributed light is ideal for many indoor areas and settings including office, workshop, kitchen, garage, shop, basement, etc.

No glare, no noise, no RF interference makes this series a truly comfortable and reliable light source.









# SMART CONTROL TECHNOLOGY

A whole series backlit and surface mounted panel light offers you the present smartest controlling technology to make no compromising lighting condition in all indoor scenes.

- P IR CCT
- P IR RGB+CCT























## **HIGHLIGHT FEATURES**

The LAC backlit LED panel offers soft and uniform light with PMMA optical lensing that will not yellow in 3 years. And the Unif