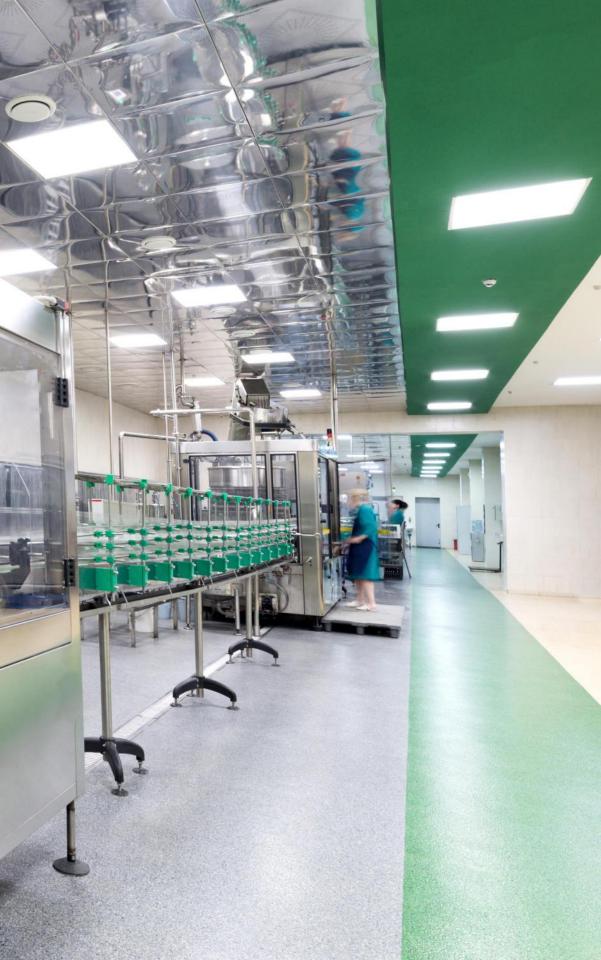

## **ENDLESS SHINE**

The frameless design of LAC backlit LED panel is inspired by the endless sea.

It creates and shines endlessly in any scale of room and brings the elegant lighting experience.

## **HIGHLIGHT FEATURES**

The LAC backlit LED panel offers soft and uniform light with PMMA optical lensing that will not yellow in 3 years. And the Unified Glare Rating(UGR) is smaller than 19, which makes the most comfortable lighting feelings in the environment.

#### Framless LED Backlit Panel Light