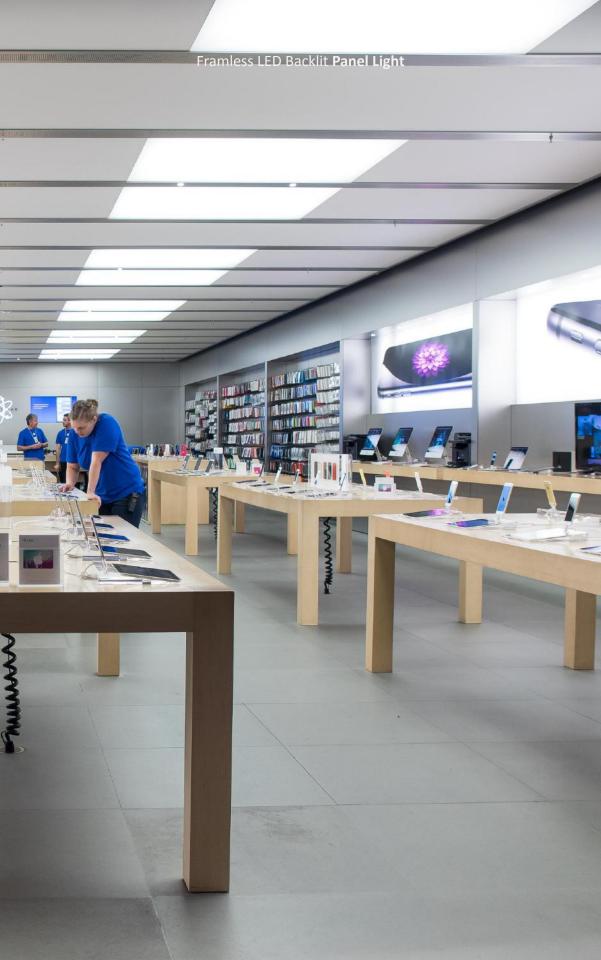

### **COMFORTABLE**

Ideal and comfortable. This is the ideal bright replacement solution for old fluorescent fixture and T5, T8 tubes. The evenly distributed light is ideal for many indoor areas and settings including office, workshop, kitchen, garage, shop, basement, etc.

#### Framless LED Backlit Panel Light