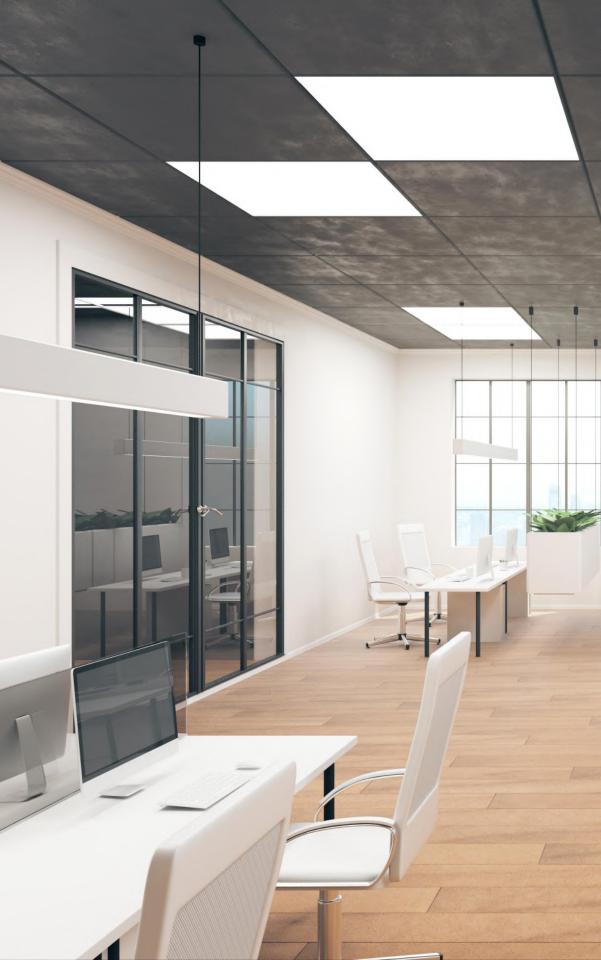

## **ENDLESS SHINE**

The frameless design of LAC backlit LED panel is inspired by the endless sea.

It creates and shines endlessly in any scale of room and brings the elegant lighting experience.

### **COMFORTABLE**

Ideal and comfortable. This is the ideal bright replacement solution for old fluorescent fixture and T5, T8 tubes. The evenly distributed light is ideal for many indoor areas and settings including office, workshop, kitchen, garage, shop, basement, etc.