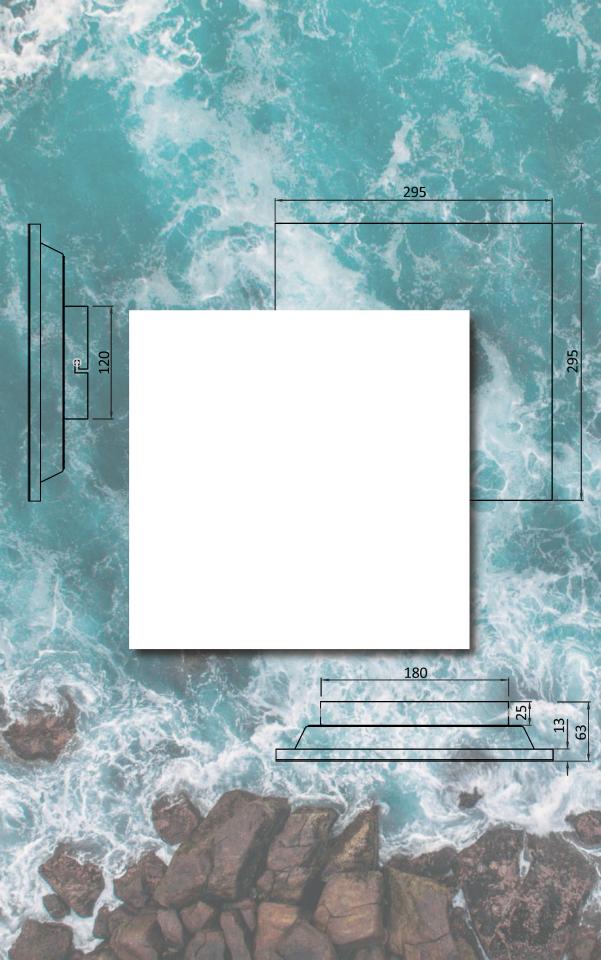

# **DIMENSION**

300 x 300 mm 450 x 450 mm 600 x 600 mm 18w 32w 40w 1400lm 2400lm 3200lm