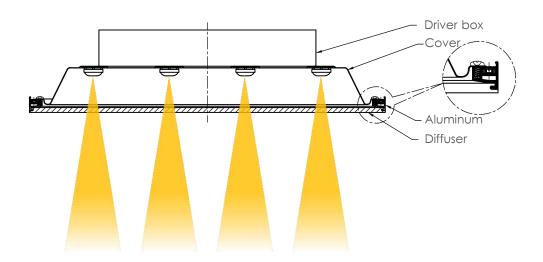

#### **BACKLIT DESIGN**

LEDs aim directly at the diffuser

## **HIGHLIGHT FEATURES**

The LAC backlit LED panel offers soft and uniform light with PMMA optical lensing that will not yellow in 3 years. And the Unified Glare Rating(UGR) is smaller than 19, which makes the most comfortable lighting feelings in the environment.