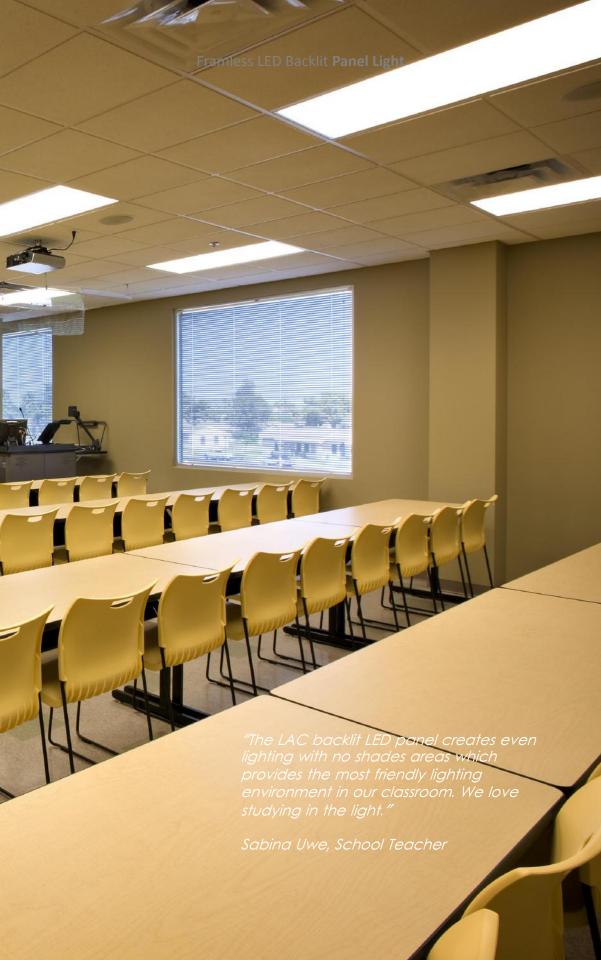

## **ENDLESS SHINE**

The frameless design of LAC backlit LED panel is inspired by the endless sea.

It creates and shines endlessly in any scale of room and brings the elegant lighting experience.

## **HIGHLIGHT FEATURES**

The LAC backlit LED panel offers soft and uniform light with PMMA optical lensing that will not yellow in 3 years. And the Unified Glare Rating(UGR) is smaller than 19, which makes the most comfortable lighting feelings in the environment.

#### Framless LED Backlit Panel Light