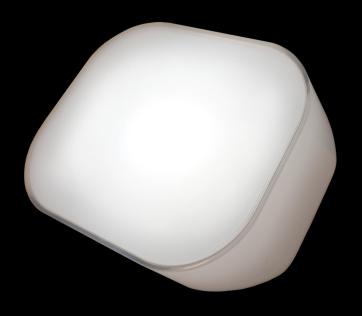

## Dimension

150 x 180 x 83mm 6W 300lm 2,000~6,500k Lifetime 20,000h Ra ≥ 80 IP20 with 0.5A wall-driver EU STANDARD Incl.battery Incl.switch on item (push switch) Loading time 1.5h Light time 3h after night light situation