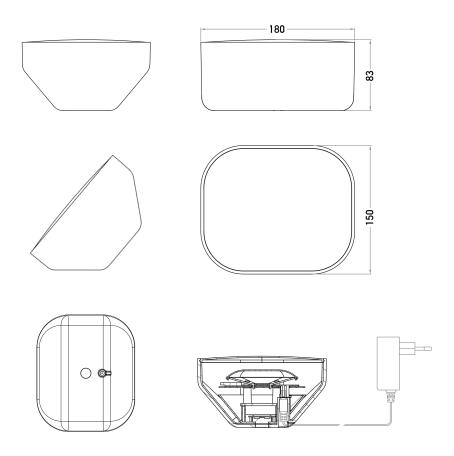

## Dimension

150 x 180 x 83mm 6W 300lm 2,000~6,500k Lifetime 20,000h Ra ≥ 80 IP20 with 0.5A wall-driver EU STANDARD Incl.battery Incl.switch on item (push switch) Loading time 1.5h Light time 3h after night light situation