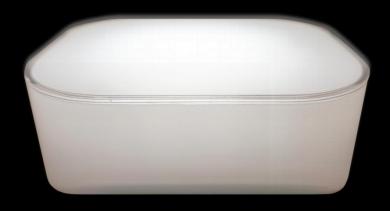

## Dimension

150 x 180 x 83mm 6W 300lm 2,000~6,500k Lifetime 20,000h Ra ≥ 80 IP20 with 0.5A wall-driver EU STANDARD Incl.battery Incl.switch on item (push switch) Loading time 1.5h Light time 3h after night light situation