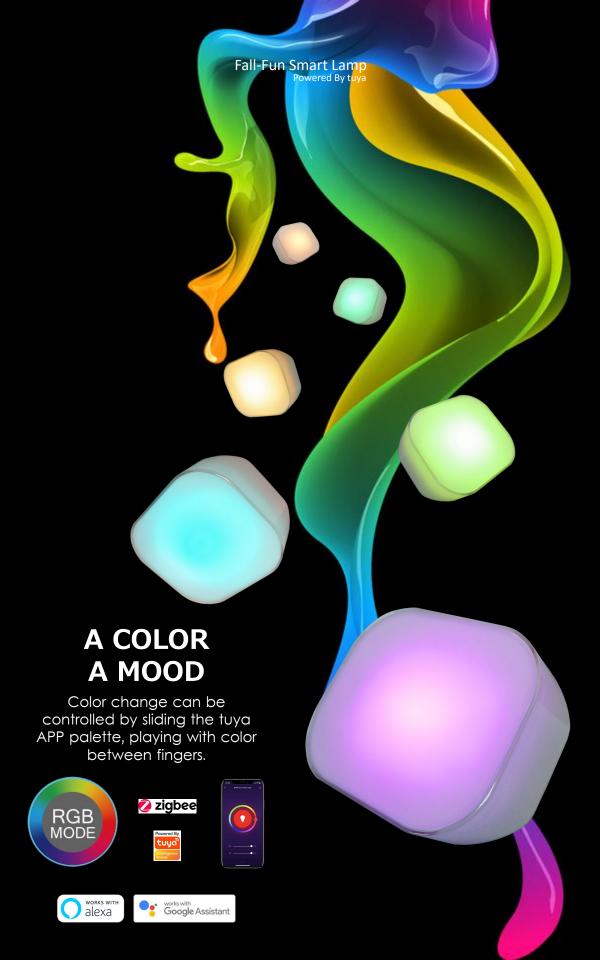

GUANGDONG LAC SMART LIGHTING CO.,LTD

Fall-Fun Smart Lamp

Powered By tuya

Set the white light intensity with the app to create a comfortable reading atmosphere for you

Help you enjoy the leisure moments of everyday life

## **WARM OR COLD**

Slide the tuya APP brightness bar to adjust the brightness and control the light switch Create the right lighting ambience.