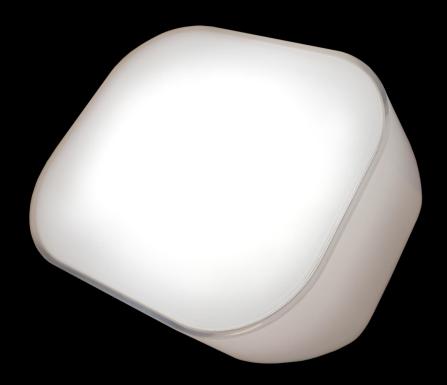

GUANGDONG LAC SMART LIGHTING CO.,LTD

Fall-Fun Smart Lamp

Powered By tuya

Set the white light intensity with the app to create a comfortable reading atmosphere for you

Help you enjoy the leisure moments of everyday life

## **WARM OR COLD**

Slide the tuya APP brightness bar to adjust the brightness and control the light switch Create the right lighting ambience.