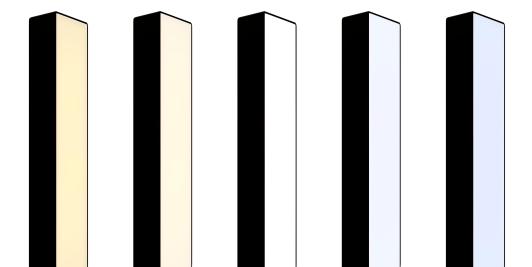

## WARM OR COLD

Slide the tuya APP brightness bar to adjust the brightness and control the light switch Create the right lighting ambience.