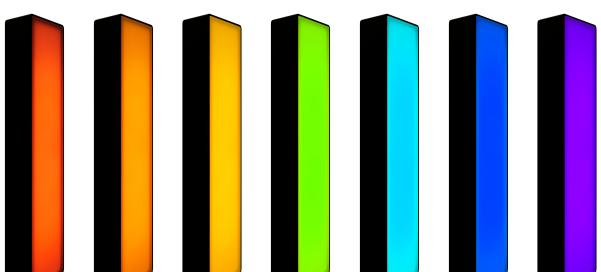

## A COLOR A MOOD

Color change can be controlled by sliding the tuya APP palette, playing with color between fingers.

In-Joy Smart Lamp Powered By tuya