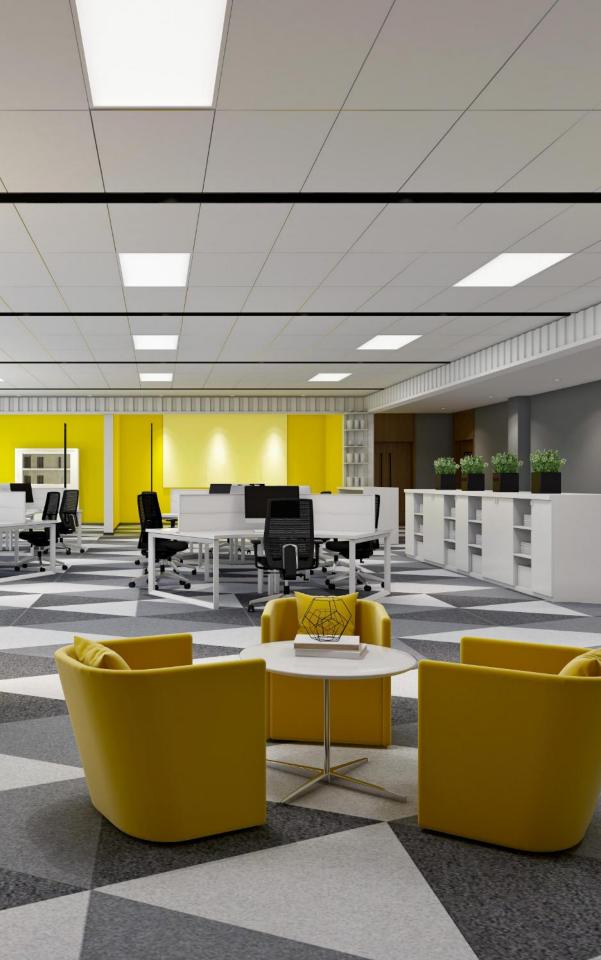

### COMFORTABLE

Ideal and comfortable. This is the ideal bright replacement solution for old fluorescent fixture and T5, T8 tubes. The evenly distributed light is ideal for many indoor areas and settings including office, workshop, kitchen, garage, shop, basement, etc. No glare, no noise, no RF interference makes this series a truly comfortable and reliable light source.