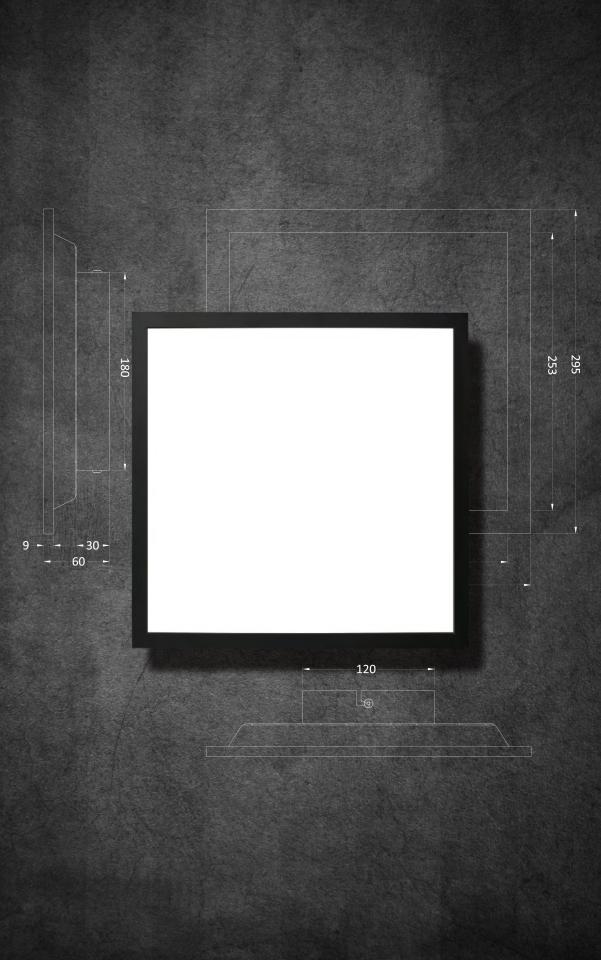

# **HIGHLIGHT FEATURES**

The LAC backlit LED panel offers soft and uniform light with PMMA optical lensing that will not yellow in 3 years. And the Unified Glare Rating(UGR) is smaller than 19, which makes the most comfortable lighting feelings in the environment.

#### Colour Option

black

silver

white