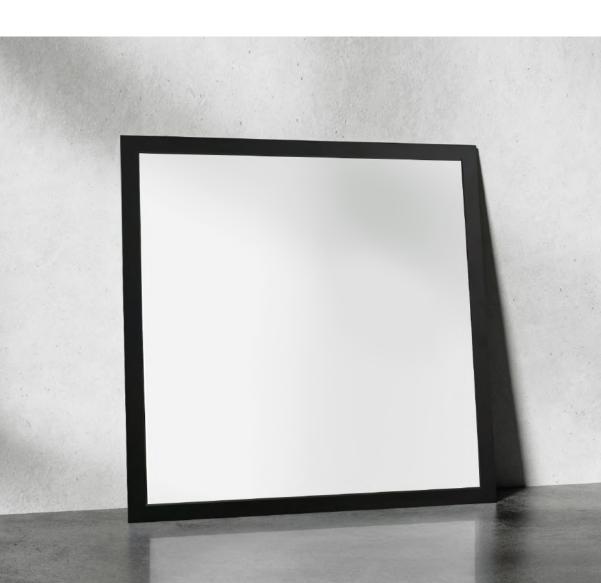

Ċ

GUANGDONG LAC SMART LIGHTING CO., LTD

LED Backlit Panel light



LED Backlit Panel light



LED Backlit Panel light

### COMFORTABLE

Ideal and comfortable. This is the ideal bright replacement solution for old fluorescent fixture and T5, T8 tubes. The evenly distributed light is ideal for many indoor areas and settings including office, workshop, kitchen, garage, shop, basement, etc. No glare, no noise, no RF interference makes this series a truly comfortable and reliable light source.







4

t



# SMART CONTROL TECHNOLOGY

A whole series backlit and surface mounted panel light offers you the present smartest controlling technology to make no compromising lighting condition in all indoor scenes.

- ♥ ON/OFF
- **IR CCT**
- **FIR RGB+W**
- **RF CCT**
- **FRGB+W**





LED Backlit Panel light

# **HIGHLIGHT FEATURES**

The LAC backlit LED panel offers soft and uniform light with PMMA optical lensing that will not yellow in 3 years. And the Unified Glare Rating(UGR) is smaller than 19, which makes the most comfortable lighting feelings in the environment.









## INSTALLATION







Pendant Luminaire

**Recessed Luminaire** 

Surface-mounted Luminaire

#### Colour Option



black



silver



white





#### Art of Life

The LAC backlit LED panel light creates not onl