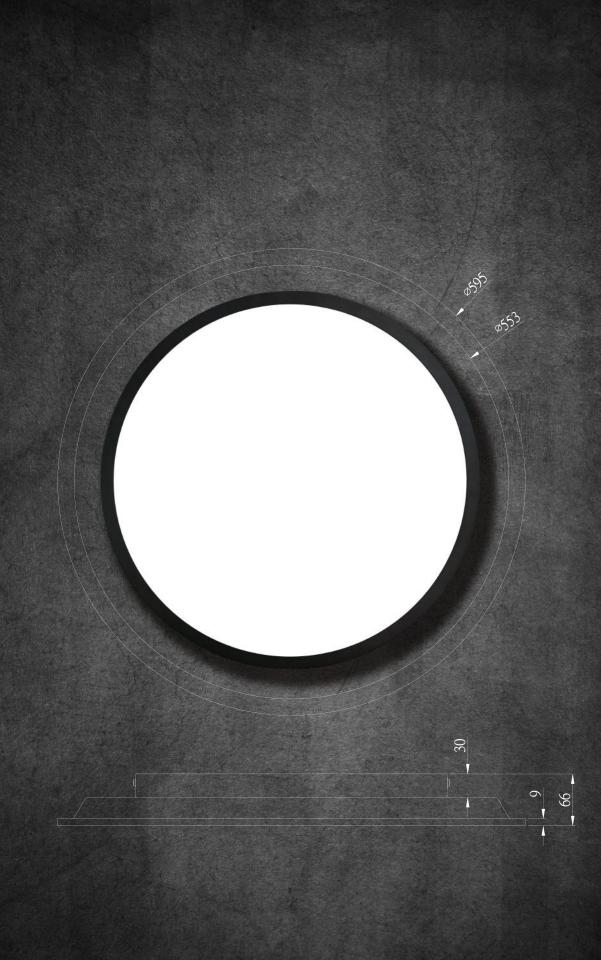

## INSTALLATION

Pendant Luminaire

**Recessed Luminaire** 

Surface-mounted Luminaire