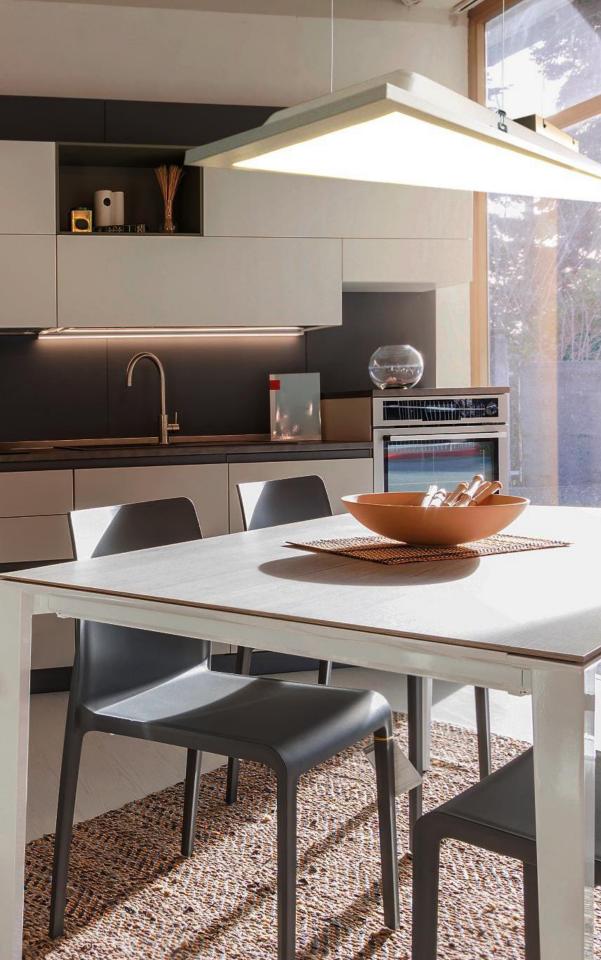

#### Art of Life

The LAC backlit LED panel light creates not only even light with no shades areas but also creates the aesthetic atmosphere at home. It's definitely an inspiration of modern interior design.