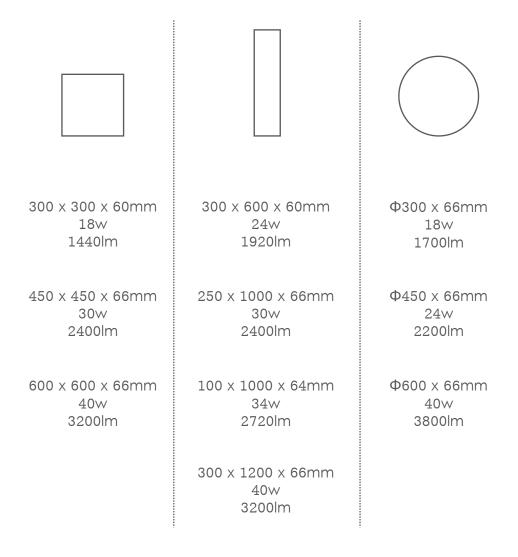

# **HIGHLIGHT FEATURES**

The LAC backlit LED panel offers soft and uniform light with PMMA optical lensing that will not yellow in 3 years. And the Unified Glare Rating(UGR) is smaller than 19, which makes the most comfortable lighting feelings in the environment.