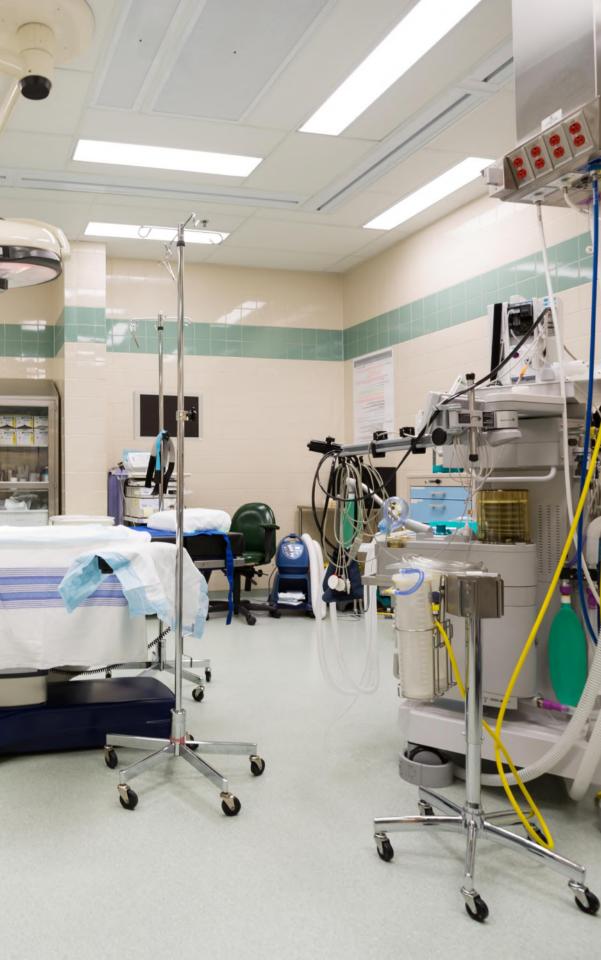

### COMFORTABLE

Ideal and comfortable. This is the ideal bright replacement solution for old fluorescent fixture and T5, T8 tubes. The evenly distributed light is ideal for many indoor areas and settings including office, workshop, kitchen, garage, shop, basement, etc. No glare, no noise, no RF interference makes this series a truly comfortable and reliable light source.