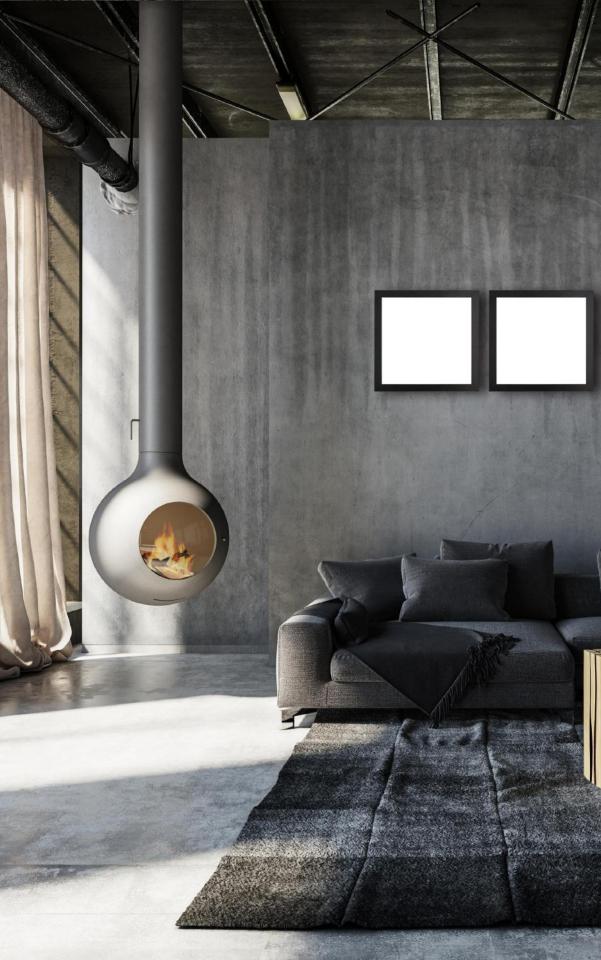

#### Art of Life

The LAC backlit LED panel light creates not only even light with no shades areas but also creates the aesthetic atmosphere at home. It's definitely an inspiration of modern interior design.