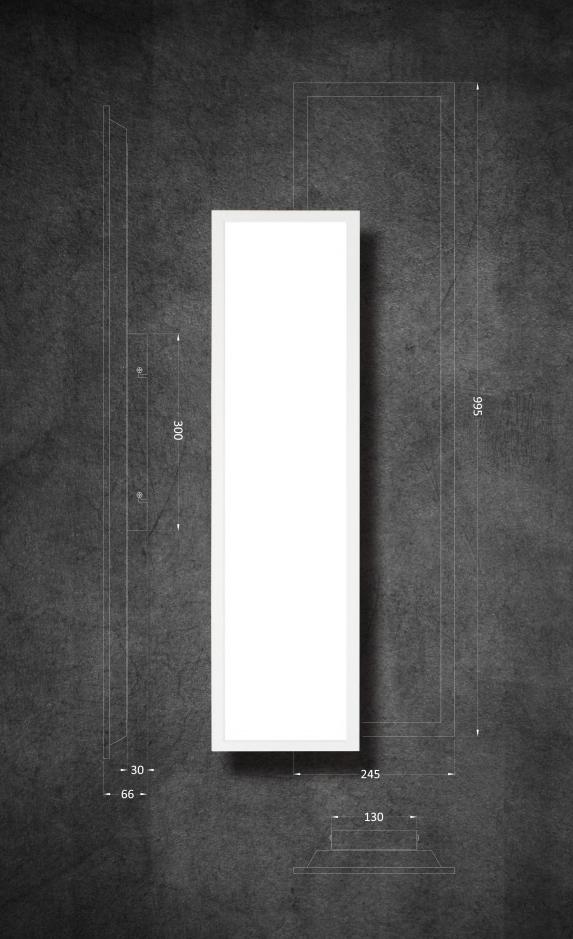

# **HIGHLIGHT FEATURES**

The LAC backlit LED panel offers soft and uniform light with PMMA optical lensing that will not yellow in 3 years. And the Unified Glare Rating(UGR) is smaller than 19, which makes the most comfortable lighting feelings in the environment.

#### Colour Option

black

silver

white